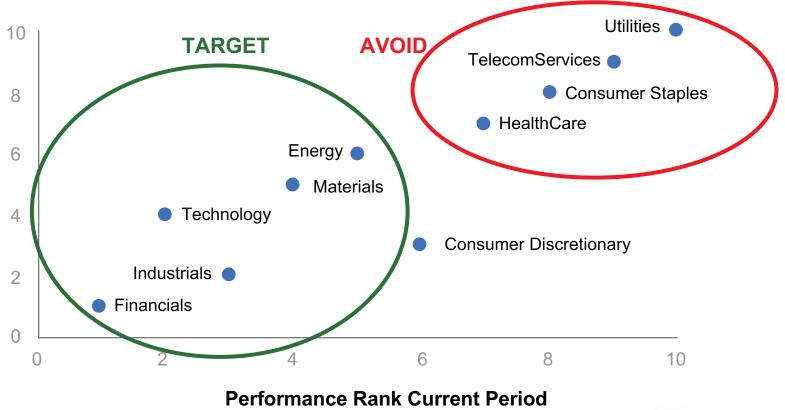

# Which Sectors and Industries do well?

### **Sector Performance When Interest Rates are Rising**