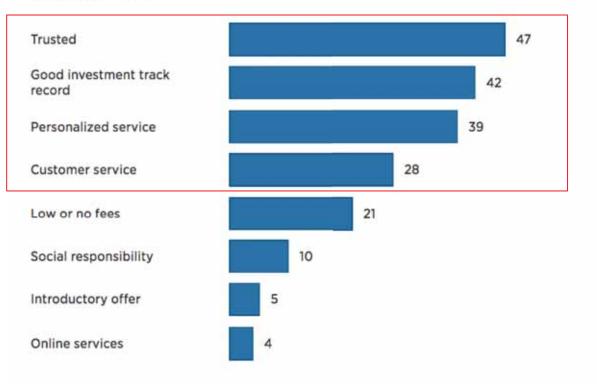

# Why did you originally select your financial advisor?

(Numbers are in %)

Source: Qualtrics

1 CNBC