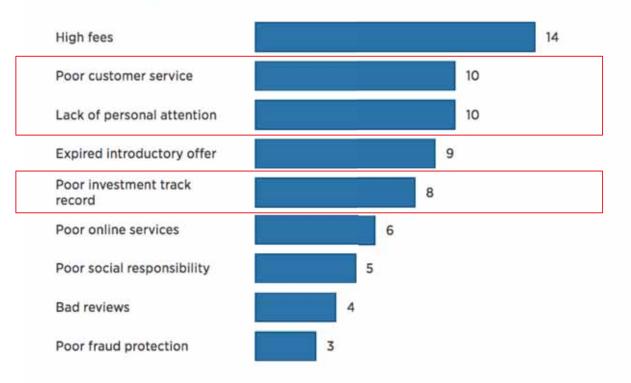

# Why have you switched your advisor in past 10 years?

(Numbers displayed are %)

Source: Qualtrics

1 CNBC