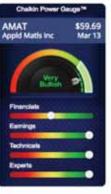

### Appld Matls Inc (AMAT)

Industry: Misc Technology Chaikin Power Gauge Report – Generated: Wed Mar 14 09:45 EDT 2018

#### **Power Gauge Rating**

Very Bullish

The Chaikin Power Gauge Rating for AMAT is Very Bullish due to very strong earnings performance, very strong price/volume activity and very positive expert activity.

AMAT's earnings performance is very strong as a result of high earnings growth over the past 3-5 years and consistent earnings over the past 5 years.