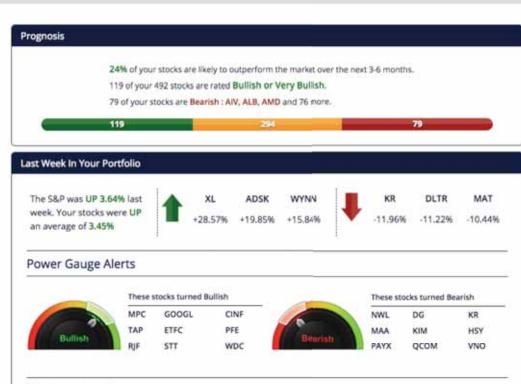

| Long     | Assets          |
| Management:    | Passive  | Avg Daily Vol:  |
| Expense Ratio: | 0.12     | Beta:           |
|                |          |                 |

#### **Top Holdings**

| O JPM       | 11.55% |
|-------------|--------|
| A BRK.B     | 11.36% |
| A BAC       | 8.82%  |
| CR WEC      | 7.45%  |
| 2 97        | 5.75%  |
| <u>∩ 65</u> | 2.67%  |
| CO USB      | 2.47%  |
| Other       | 49.92% |
|             |        |



See all in Workspace

### CHAIKIN ANALYTICS"



# Enhance Client Communication with Done-For-You Research



# Why have you switched your advisor in past 10 years?

(Numbers displayed are %)



Source: Qualtrics

1 CNBC



### **Chaikin Portfolio Health Check**

(IN operations

operations@chalkinanalytics.com |

SP7 - SP500

Week of 11-Mar 2018



## Portfolio Health Check

# Customized for your portfolios



Earnings Surprises



### Appld Matls Inc (AMAT)

Industry: Misc Technology Chaikin Power Gauge Report – Generated: Wed Mar 14 09:45 EDT 2018



#### **Power Gauge Rating**

Very Bullish

The Chaikin Power Gauge Rating for AMAT is Very Bullish due to very strong earnings performance, very strong price/volume activity and very positive expert activity.

AMAT's earnings performance is very strong as a result of high earnings growth over the past 3-5 years and consistent earnings over the past 5 years.

### Power Trend - 5 Year Chart



## Power Gauge Reports

### *Third Party, Independent Research.*



# **66** Supported by your research....

"I cannot express how well received this has been... clients love the information and