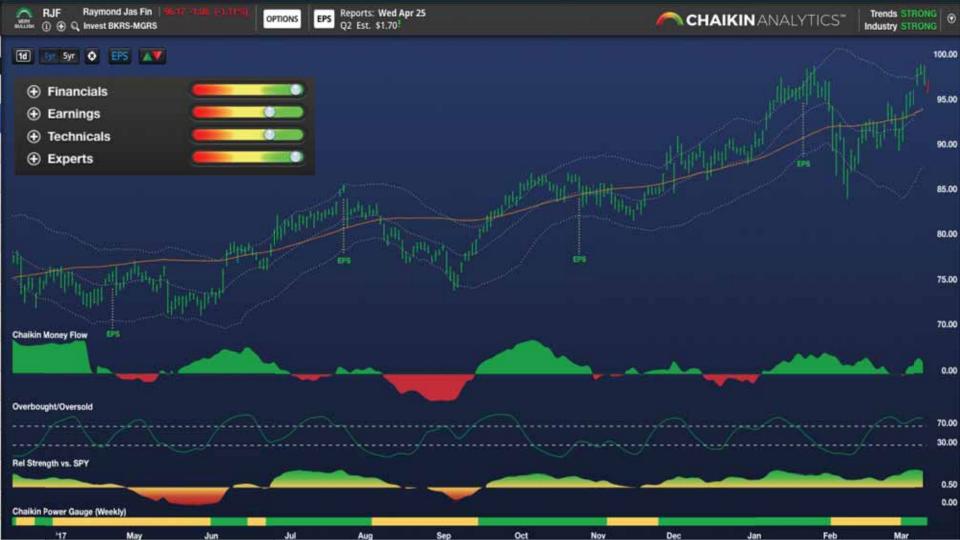

|                |                                 |                      |                    |                                       |
| tock has had                  | Cana                                 |                |                                 |                      | CHAIKING           | ANALYTICS"                            |
| HELP                          | SC                                   | REEN RESET     |                                 |                      |                    | ANALTHES                              |
|                               |                                      |                |                                 |                      |                    |                                       |





### Q Symbol or name

### U.S. Equity ETFs

### SPDR Sectors (11) SPDR Subsectors (22) Index ETFs (10)

### Grouped By

- Sector
- Style
   All Cap Blend (46)
   All Cap Growth (8)
   All Cap Value (11)
   Large Cap Blend (95)
   Large Cap Growth (31)
   Large Cap Value (36)
   Mid Cap Blend (21)
   Mid Cap Growth (10)
   Mid Cap Value (11)
   Small Cap Blend (40)
   Small Cap Value (13)
- Strategy
- Issuer

### Conter ETFs

- Alternative ETFs
- Bond ETFs
- Commodity ETFs
- Currency ETFs
- Global ETFs
- Include Active ETEr

### Comparing XLF to other SPDR Sectors ETFs

| Ourt.      | Symbol | Name                   | Power Sar + |   | Last   | 5 Mas  |
|------------|--------|------------------------|-------------|---|--------|--------|
|            | XLF    | Financials             |