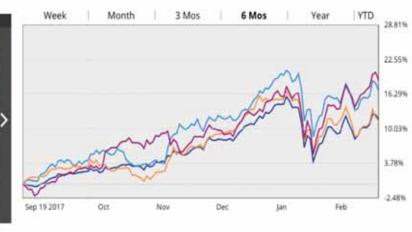

### **XLF - Financial Select Sector SPDR Fund**

Over the past 6 months, the Financials sector has outperformed the S&P 500 by +4.49%. Its Power Bar ratio, which measures future potential, is Very Strong with moreBullish than Bearish stocks. It is currently ranked #1 of 10 Sectors.