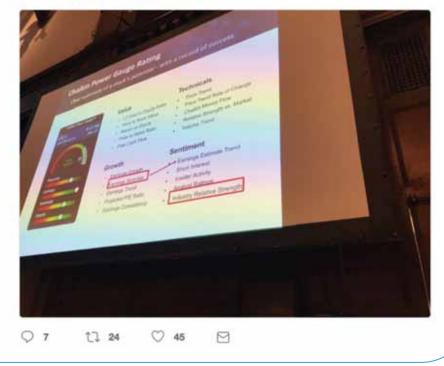

# The Chaikin Power Gauge Rating

### A Clear Summary of a Stock's Potential

- with a History of Success

# The Chaikin Power Gauge Rating

- **20 factor** quantitative model
- Combines fundamentals, technicals, earnings, and expert sentiment into a single rating:
  - Green for Bullish, **Red** for Bearish
- Gives you a quick, confident read on any stock
- Ends information overload

### Financials

- LT Debt to Equity Ratio
- Price to Book Value
- Return on Equity
- Price to Sales Ratio
- Free Cash Flow

### Technicals

- Price Trend
- Price Trend Rate of Change
- Chaikin Money Flow
- Relative Strength vs. Market
- Volume Trend

### Earnings

- Earnings Growth
- Earnings Surprise
- Earnings Trend
- Projected P/E Ratio
- Earnings Consistency

### **Experts**

- Earnings Estimate Trend
- Short Interest
- Insider Activity
- Analyst Ratings
- Industry Relative Strength