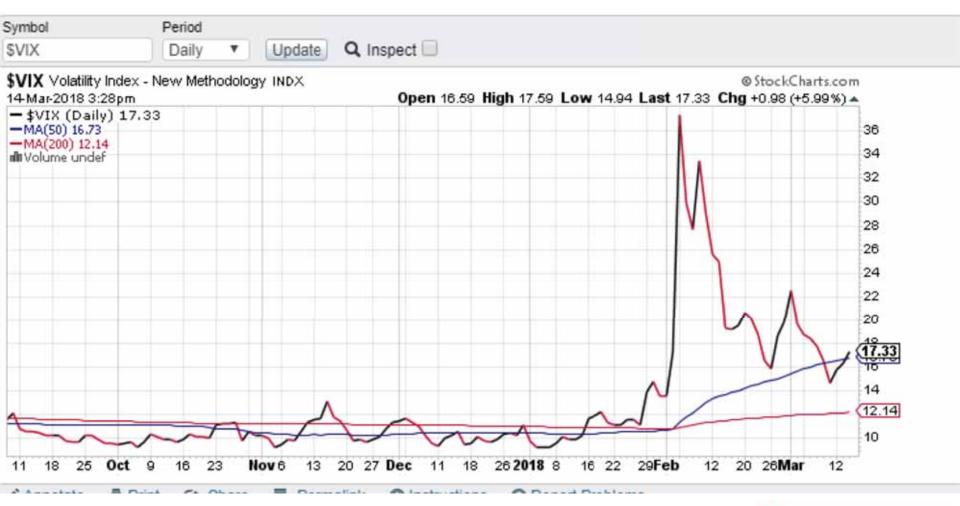

# You <u>need to be out</u> of the names that are going to do the damage.

# How do you identify the **risk**?