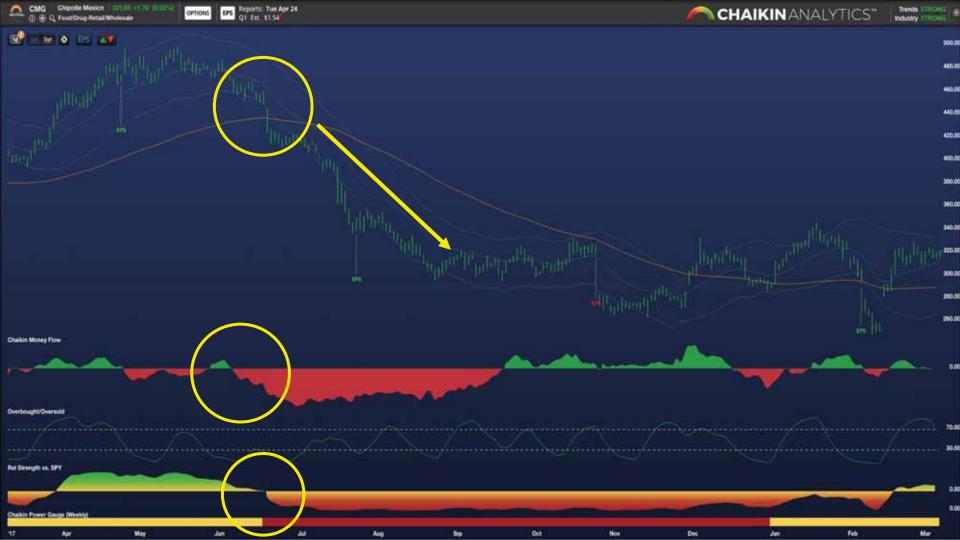

# You <u>need to be out</u> of the names that are going to do the damage.

# How do you identify the **risk**?

## What does "danger" actually look like?