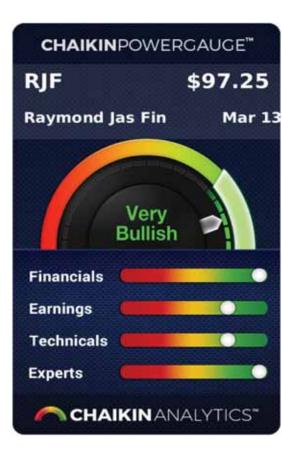

### Appld Matls Inc (AMAT)

Industry: Misc Technology Chaikin Power Gauge Report – Generated: Wed Mar 14 09:45 EDT 2018

#### **Power Gauge Rating**

Very Bullish

The Chaikin Power Gauge Rating for AMAT is Very Bullish due to very strong earnings performance, very strong price/volume activity and very positive expert activity.

AMAT's earnings performance is very strong as a result of high earnings growth over the past 3-5 years and consistent earnings over the past 5 years.