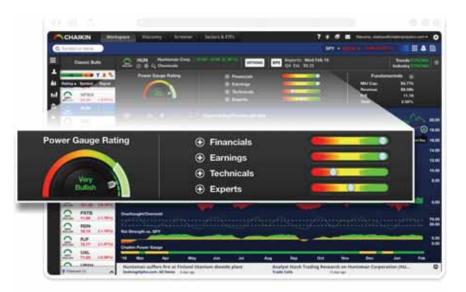

# The Chaikin Power Gauge Rating

### A Clear Summary of a Stock's Potential

- with a History of Success

# The Chaikin Power Gauge Rating

- **20 factor** quantitative model
- Combines fundamentals, technicals, earnings, and expert sentiment into a single rating:
  - Green for Bullish, **Red** for Bearish
- Gives you a quick, confident read on any stock
- Ends information overload

### Financials

- LT Debt to Equity Ratio
- Price to Book Value
- Return on Equity
- Price to Sales Ratio
- Free Cash Flow

### Technicals

- Price Trend
- Price Trend Rate of Change
- Chaikin Money Flow
- Relative Strength vs. Market
- Volume Trend

### Earnings

- Earnings Growth
- Earnings Surprise
- Earnings Trend
- Projected P/E Ratio
- Earnings Consistency

### **Experts**

- Earnings Estimate Trend
- Short Interest
- Insider Activity
- Analyst Ratings
- Industry Relative Strength