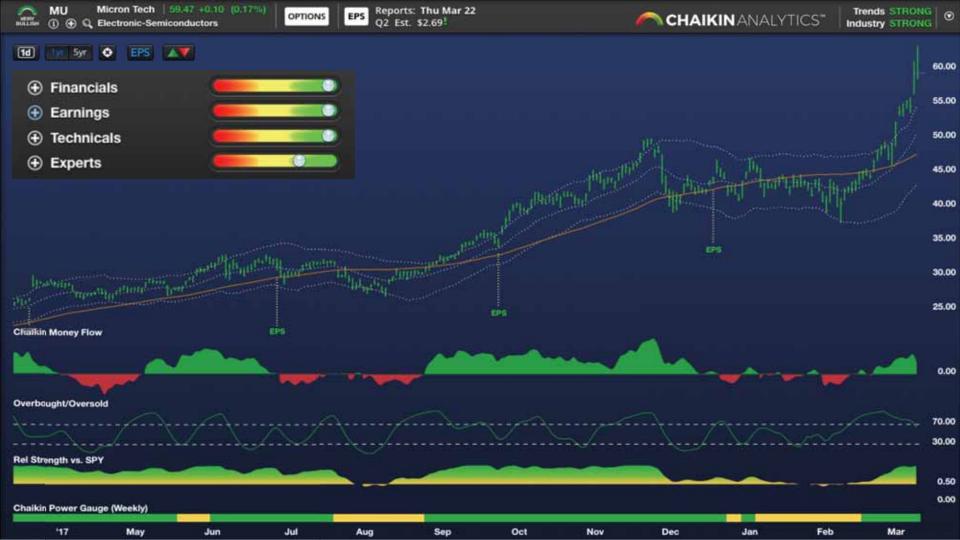

|                |                                 |                      |                    |                                       |
| tock has had                  | Cana                                 |                |                                 |                      | CHAIKING           | ANALYTICS"                            |
| HELP                          | SC                                   | REEN RESET     |                                 |                      |                    | ANALTHES                              |
|                               |                                      |                |                                 |                      |                    |                                       |





### Q Symbol or name

### U.S. Equity ETFs

### SPDR Sectors (11) SPDR Subsectors (22) Index ETFs (10)

### Grouped By

- Sector
- Style
   All Cap Blend (46)
   All Cap Growth (8)
   All Cap Value (11)
   Large Cap Blend (95)
   Large Cap Growth (31)
   Large Cap Value (36)
   Mid Cap Blend (21)
   Mid Cap Growth (10)
   Mid Cap Value (11)
   Small Cap Blend (40)
   Small Cap Value (13)
- Strategy
- Issuer

### Conter ETFs

- Alternative ETFs
- Bond ETFs
- Commodity ETFs
- Currency ETFs
- Global ETFs
- Include Active ETEr

### Comparing XLF to other SPDR Sectors ETFs

| Ourt.      | Symbol | Name                   | Power Sar + |   | Last   | 5 Mas  |
|------------|--------|------------------------|-------------|---|--------|--------|
|            | XLF    | Financials             |