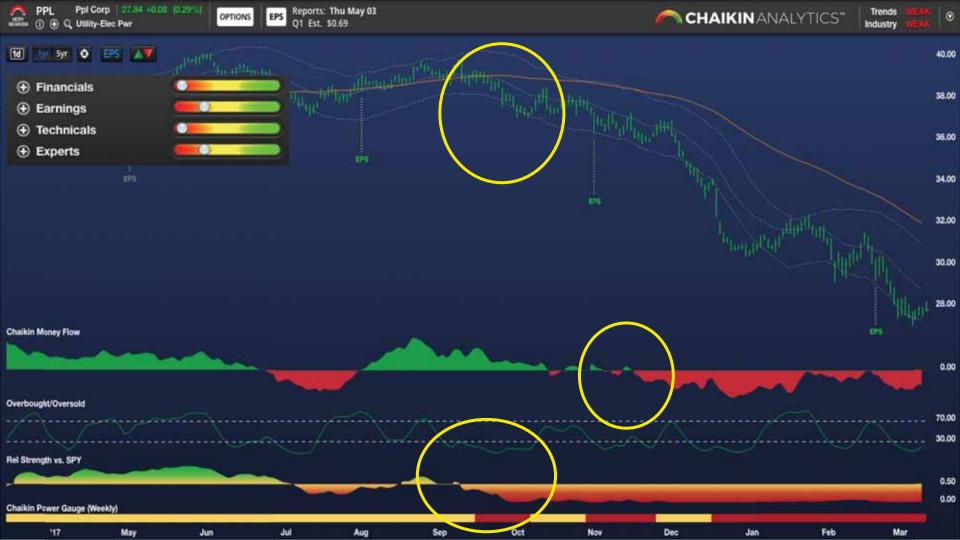

## What does "danger" actually look like?

# The Chaikin Power Gauge Rating

# The Chaikin Power Gauge Rating

- **20 factor** quantitative model
- Combines fundamentals, technicals, earnings, and expert sentiment into a single rating:
  - Green for Bullish, **Red** for Bearish
- Gives you a quick, confident read on any stock
- Ends information overload