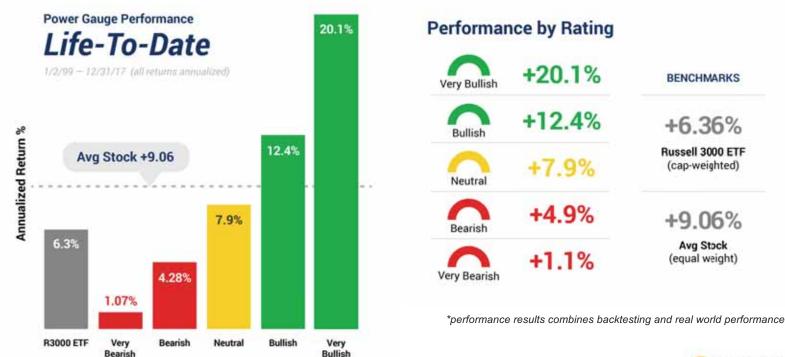

- Combines fundamentals, technicals, earnings, and expert sentiment into a single rating:
  - Green for Bullish, **Red** for Bearish
- Gives you a quick, confident read on any stock
- Ends information overload





### Financials

- LT Debt to Equity Ratio
- Price to Book Value
- Return on Equity
- Price to Sales Ratio
- Free Cash Flow

### Technicals

- Price Trend
- Price Trend Rate of Change
- Chaikin Money Flow
- Relative Strength vs. Market
- Volume Trend

### Earnings

- Earnings Growth
- Earnings Surprise
- Earnings Trend
- Projected P/E Ratio
- Earnings Consistency

### **Experts**

- Earnings Estimate Trend
- Short Interest
- Insider Activity
- Analyst Ratings
- Industry Relative Strength



# The Chaikin Power Gauge is simple, but not simplistic. **It is powerful, and proven.**







Jim Cramer © ©jimcramer - Oct 28 Chaikin Analytics model is the best: used at my old hedge fund! chaikinanalytics.com #CramerTeachIn



### "Chaikin Analytics' model is the best: used at my old hedge fund!" - *Jim Cramer*



Avoid those areas where there are problematic names, because you'll lose money.



# **Position For Growth** Generating New Ideas



# Which Sectors and Industries do well?



### **Sector Performance When Interest Rates are Rising**





### Sector Fundamental Potential using Power Bars

| 金 US Equity ETFs                 |          |
|----------------------------------|----------|
| <ul> <li>SPDR Sectors</li> </ul> |          |
| XLF - Financial Select Sect      | 33 30 3  |
| XLI - Industrial Select Sec      | 19 48 3  |
| XLV - Health Care Select Se      | 19