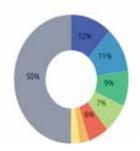

# Why did you originally select your financial advisor?

(Numbers are in %)

Source: Qualtrics

1 CNBC