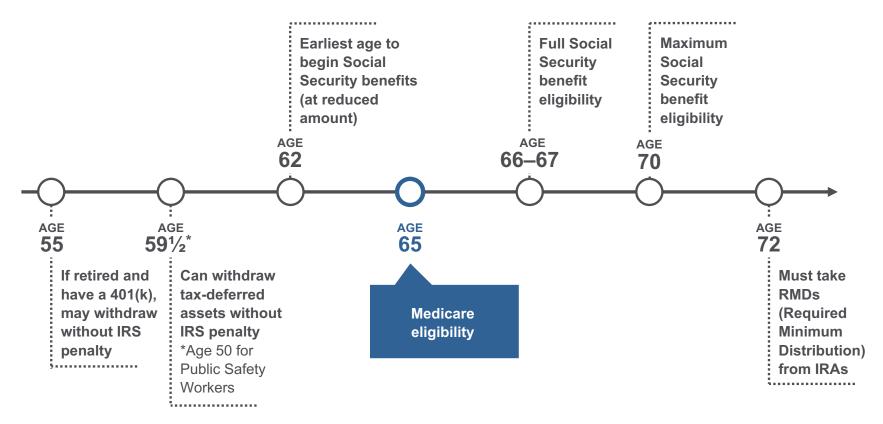

## **Retirement decision points**

# Retirees need to make a series of important decisions between ages 55 and 72

Source: The Retirement Income Reference Book, 2018, LIMRA