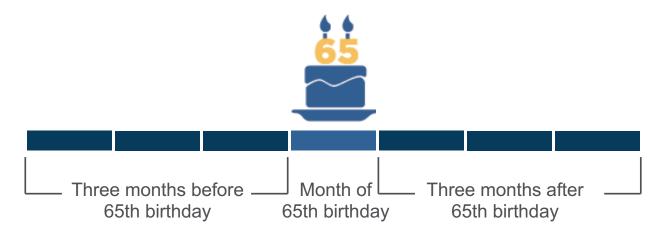

#### Applying for Medicare

Enrollment is automatic if clients get Social Security or Railroad Retirement benefits prior to Medicare eligibility

All others must apply with Social Security (or Railroad Retirement) during their seven-month Initial Enrollment Period (IEP)