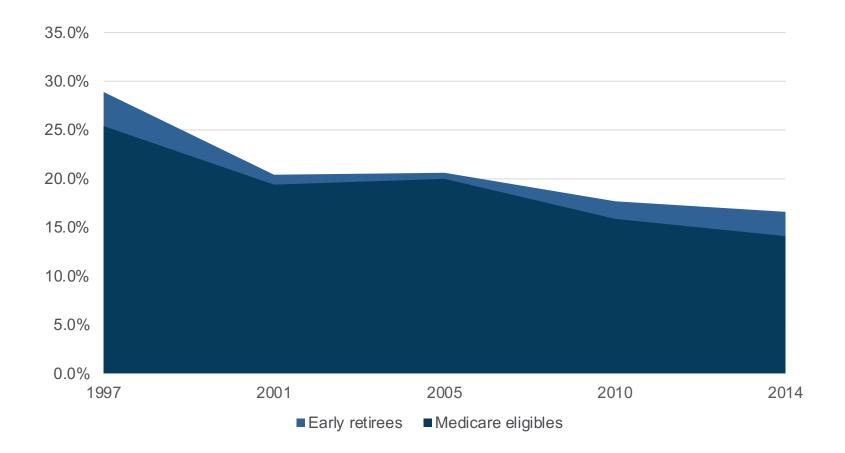

# Percentage of private-sector workers employed by establishments offering health insurance to retirees, 1997-2014

Source: EBRI estimates from various tables at http://meps.ahrq.gov/mepsweb/data\_stats/quick\_tables\_search.jsp?component=2&subcomponent=1